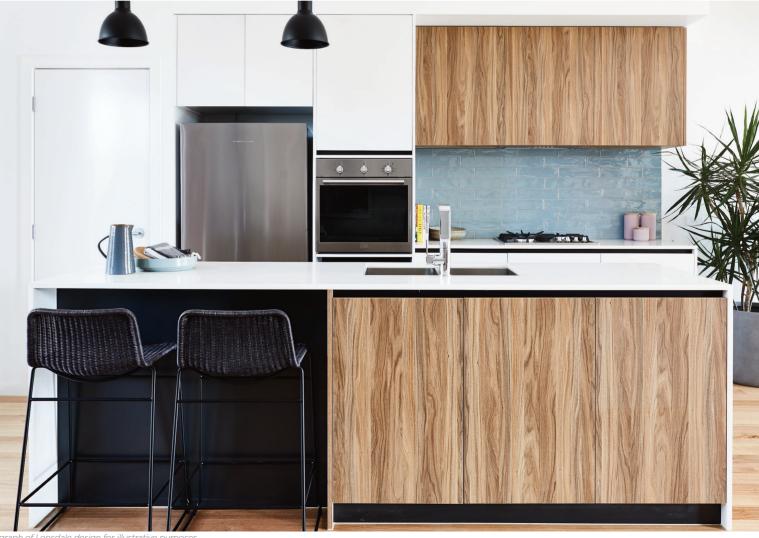

# Quality inclusions

Free flowing open plan living is at the heart of this home, with a superbly appointed kitchen featuring Ilve appliances, generous cupboard storage and a stunning U-shaped reconstituted stone kitchen benchtop.

Photograph of Lonsdale design for illustrative purposes.