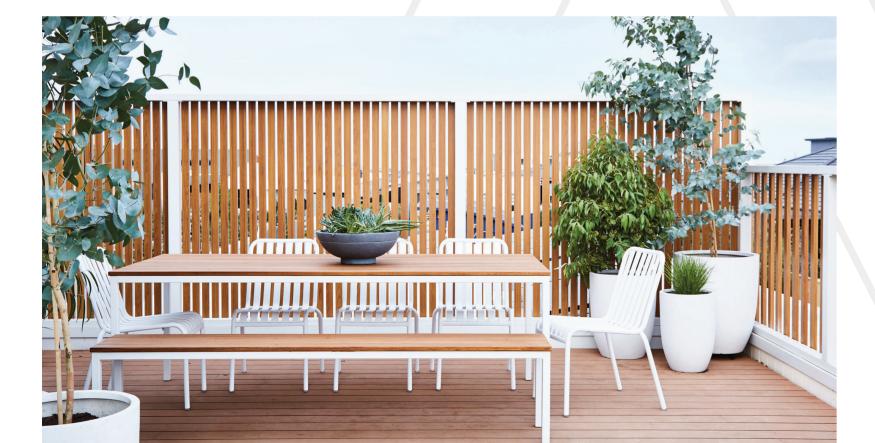

#### Architect designed

Elevated, north-facing living areas incorporating a substantial alfresco deck, overlook the landscaped front garden and formal entry.

The generous master bedroom, complete with ensuite and walk in wardrobe, has direct access to its own private garden and sheltered outdoor seating area.

The Leopold also features a 6 star energy rating with reverse cycle heating and cooling, double-glazing and advanced solar power ensuring comfort without compromise whilst natural fresh sea breezes ventilate and flow through the home. The result is a coastal retreat with restorative green spaces all round.