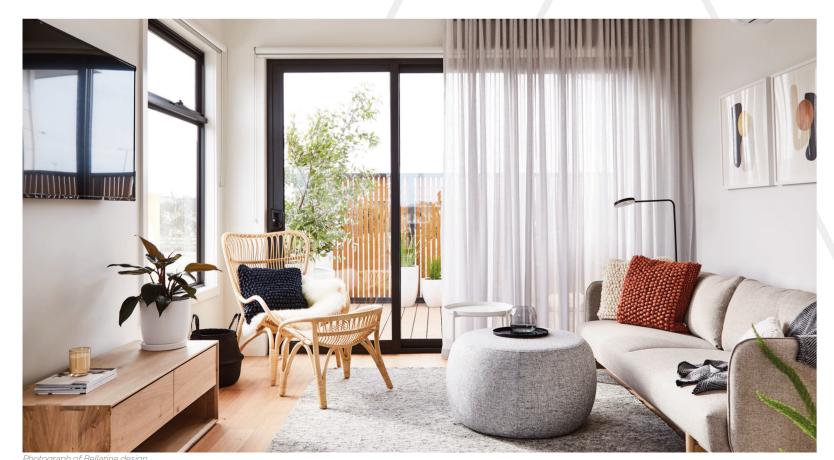

# Quality inclusions

Free flowing open plan living is at the heart of this home, with a superbly appointed kitchen featuring Ilve appliances, generous cupboard storage and a stunning U-shaped reconstituted stone kitchen benchtop.

Offering stylish finishes and fittings, The Leopold's thoughtfully balanced colour scheme and durable materials have been selected to optimise the unique Surf Coast location and climate.

tograph of Bellarine design.