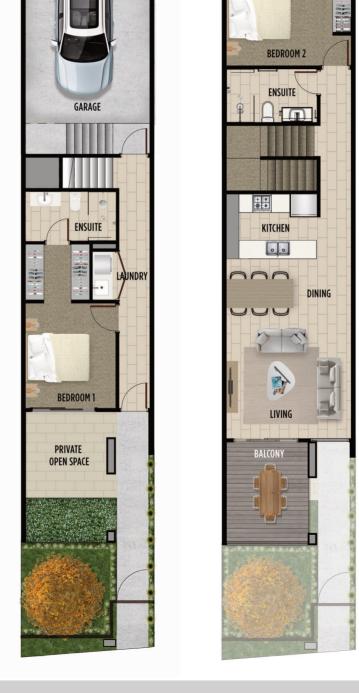

## The Leopold floorplan

| Area         | Sqm              | Squares |
|--------------|------------------|---------|
| Ground Floor | 41m²             | 4.41sq  |
| First Floor  | 67m <sup>2</sup> | 7.21sq  |
| Garage       | 27m²             | 2.90sq  |
| Porch        | 7m²              | 0.75sq  |
| Balcony      | 9m²              | 0.97sq  |
| Total        | 151m²            | 16.24sq |