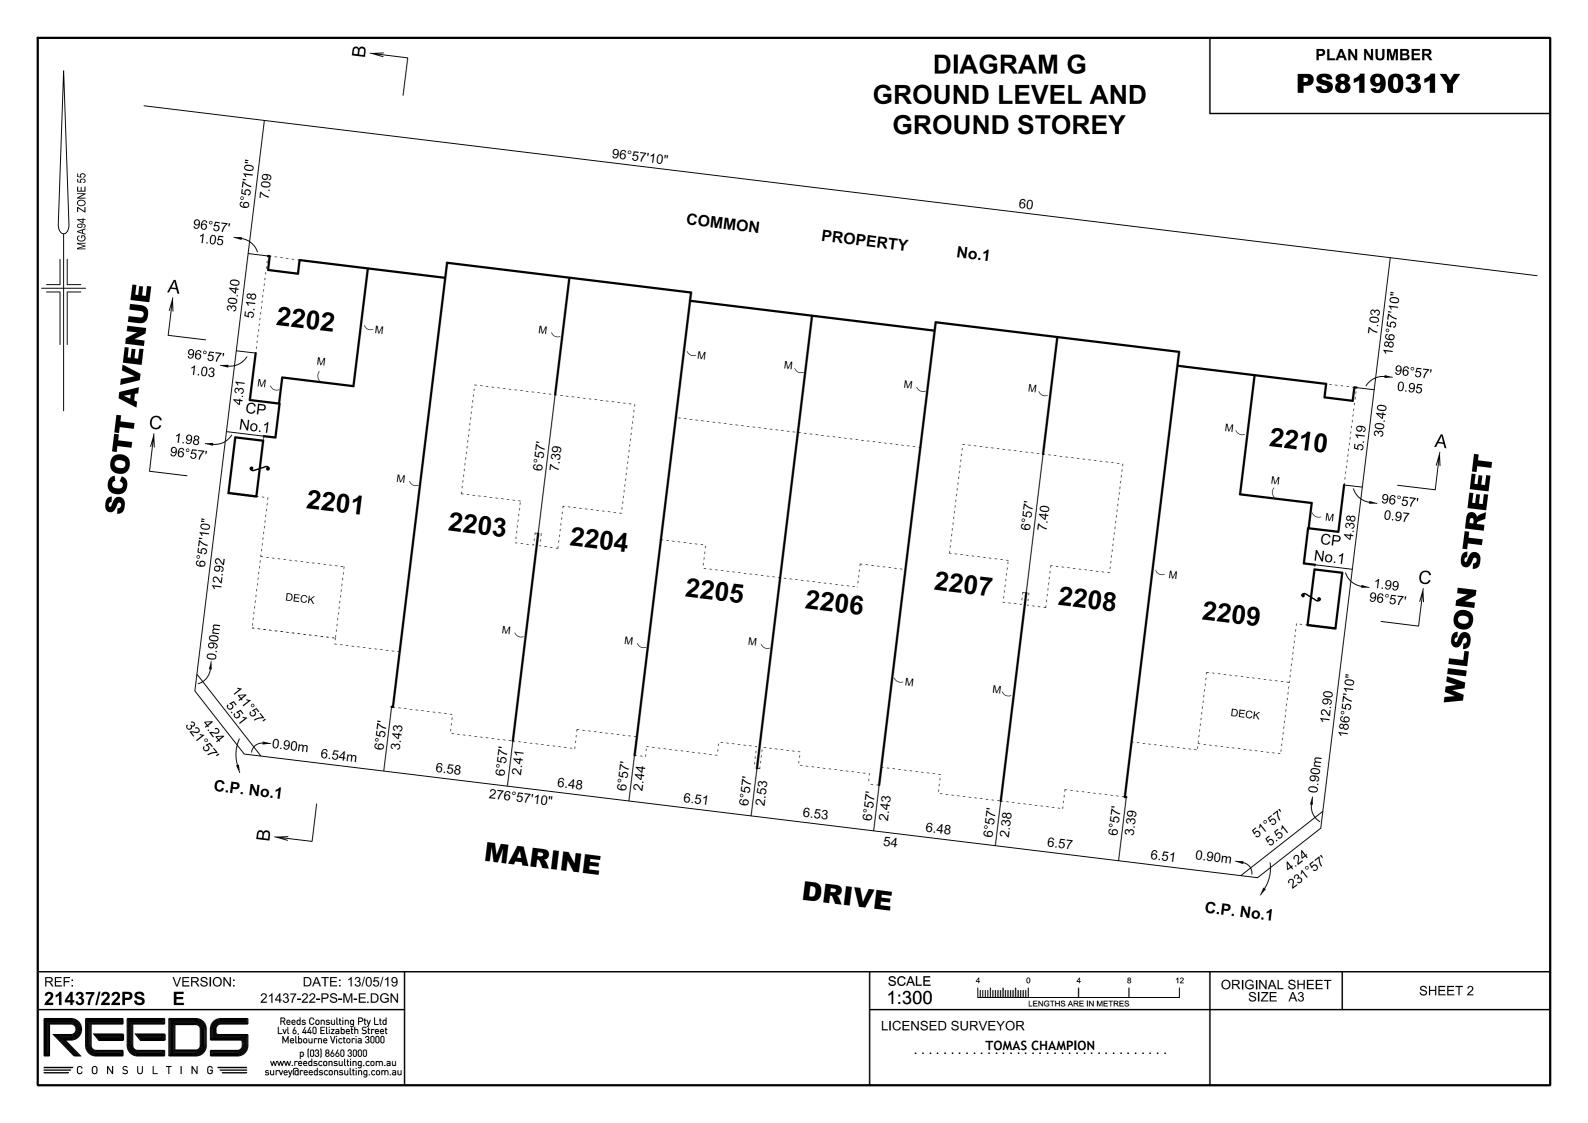

| SUBDIVIS                                                       | ION ACT 198                                                                                                                                                                                                                                                                                                                                                                                                                                                                                                                                                                                                                                                                                                                                                                                                                                                                                                                                                                                                                                                                                                                                                                                                                                                                                                                                                                                                                                                                               | 8                                                                         |                                                                         |                                                                  |                                       | PI                                                                          | LAN NUMBER                                                                        |  |  |
|----------------------------------------------------------------|-------------------------------------------------------------------------------------------------------------------------------------------------------------------------------------------------------------------------------------------------------------------------------------------------------------------------------------------------------------------------------------------------------------------------------------------------------------------------------------------------------------------------------------------------------------------------------------------------------------------------------------------------------------------------------------------------------------------------------------------------------------------------------------------------------------------------------------------------------------------------------------------------------------------------------------------------------------------------------------------------------------------------------------------------------------------------------------------------------------------------------------------------------------------------------------------------------------------------------------------------------------------------------------------------------------------------------------------------------------------------------------------------------------------------------------------------------------------------------------------|---------------------------------------------------------------------------|-------------------------------------------------------------------------|------------------------------------------------------------------|---------------------------------------|-----------------------------------------------------------------------------|-----------------------------------------------------------------------------------|--|--|
|                                                                | PLAN                                                                                                                                                                                                                                                                                                                                                                                                                                                                                                                                                                                                                                                                                                                                                                                                                                                                                                                                                                                                                                                                                                                                                                                                                                                                                                                                                                                                                                                                                      | OF SU                                                                     | BDIVI                                                                   | SION                                                             | EDITION 1                             |                                                                             | 8819031Y                                                                          |  |  |
| PARISH:<br>TOWNSHIP<br>SECTION:                                | :                                                                                                                                                                                                                                                                                                                                                                                                                                                                                                                                                                                                                                                                                                                                                                                                                                                                                                                                                                                                                                                                                                                                                                                                                                                                                                                                                                                                                                                                                         | PUEBLA                                                                    |                                                                         |                                                                  | COUNCIL NAME : SURF C                 | I<br>OAST SHIRE COUN                                                        | CIL                                                                               |  |  |
| CROWN PC                                                       | ORTION:                                                                                                                                                                                                                                                                                                                                                                                                                                                                                                                                                                                                                                                                                                                                                                                                                                                                                                                                                                                                                                                                                                                                                                                                                                                                                                                                                                                                                                                                                   | , ,                                                                       | L.061                                                                   |                                                                  |                                       |                                                                             |                                                                                   |  |  |
| POSTAL A                                                       | DDRESS:                                                                                                                                                                                                                                                                                                                                                                                                                                                                                                                                                                                                                                                                                                                                                                                                                                                                                                                                                                                                                                                                                                                                                                                                                                                                                                                                                                                                                                                                                   | 22-36 MARINE                                                              | DRIVE                                                                   |                                                                  |                                       |                                                                             |                                                                                   |  |  |
|                                                                |                                                                                                                                                                                                                                                                                                                                                                                                                                                                                                                                                                                                                                                                                                                                                                                                                                                                                                                                                                                                                                                                                                                                                                                                                                                                                                                                                                                                                                                                                           |                                                                           |                                                                         |                                                                  |                                       |                                                                             |                                                                                   |  |  |
|                                                                | VEST                                                                                                                                                                                                                                                                                                                                                                                                                                                                                                                                                                                                                                                                                                                                                                                                                                                                                                                                                                                                                                                                                                                                                                                                                                                                                                                                                                                                                                                                                      | ING OF ROADS                                                              | OR RESERVE                                                              | · S                                                              | 0114)/ 0 507475                       | DEL E 4 0 E 4                                                               | 20                                                                                |  |  |
| IDEI                                                           |                                                                                                                                                                                                                                                                                                                                                                                                                                                                                                                                                                                                                                                                                                                                                                                                                                                                                                                                                                                                                                                                                                                                                                                                                                                                                                                                                                                                                                                                                           |                                                                           |                                                                         |                                                                  | QUAY 2 ESTATE  NUMBER OF LOTS IN THIS |                                                                             | <u>2</u> 2                                                                        |  |  |
|                                                                | NIL                                                                                                                                                                                                                                                                                                                                                                                                                                                                                                                                                                                                                                                                                                                                                                                                                                                                                                                                                                                                                                                                                                                                                                                                                                                                                                                                                                                                                                                                                       |                                                                           | NIL                                                                     |                                                                  | TOTAL AREA OF LAND IN T               | HIS PLAN: 1995m²                                                            |                                                                                   |  |  |
|                                                                |                                                                                                                                                                                                                                                                                                                                                                                                                                                                                                                                                                                                                                                                                                                                                                                                                                                                                                                                                                                                                                                                                                                                                                                                                                                                                                                                                                                                                                                                                           |                                                                           |                                                                         |                                                                  | DEPTH LIMITATION: DOE                 | S NOT APPLY                                                                 |                                                                                   |  |  |
|                                                                | •                                                                                                                                                                                                                                                                                                                                                                                                                                                                                                                                                                                                                                                                                                                                                                                                                                                                                                                                                                                                                                                                                                                                                                                                                                                                                                                                                                                                                                                                                         |                                                                           |                                                                         | NOTA                                                             | TIONS                                 |                                                                             |                                                                                   |  |  |
| BOUNDARIE LOCATION O BOUNDARIE ALL OTHER ALL OF THE THE RELEVA | S SHOWN BY THE STANDARIES OF BOUNDARIES - NOT BOUNDARIES - NOT LOT.                                                                                                                                                                                                                                                                                                                                                                                                                                                                                                                                                                                                                                                                                                                                                                                                                                                                                                                                                                                                                                                                                                                                                                                                                                                                                                                                                                                                                       | HICK CONTINUOUS DEFINED BY BU - MEDIAN OF WA EXTERNAL FACE THE BUILDING I | JS LINES ARE ILDINGS: LLS, FLOORS OF WALLS, SI IS CONTAINED E SHOWN THE | DEFINED BY BUILDINGS.  AND CEILINGS.  JCH THAT WITHIN  JS D LINE |                                       | CORPORATION(S) IN<br>FLEMENT AND LIABI<br>S CORPORATION RU<br>PLAN:<br>NS - | NCLUDING; PURPOSE,<br>LITY, SEE OWNERS CORPORATION<br>ILES AND OWNERS CORPORATION |  |  |
| EASEMENT                                                       | S ARE SHOWN <sup>-</sup>                                                                                                                                                                                                                                                                                                                                                                                                                                                                                                                                                                                                                                                                                                                                                                                                                                                                                                                                                                                                                                                                                                                                                                                                                                                                                                                                                                                                                                                                  | THUS — — —                                                                |                                                                         |                                                                  |                                       |                                                                             |                                                                                   |  |  |
|                                                                |                                                                                                                                                                                                                                                                                                                                                                                                                                                                                                                                                                                                                                                                                                                                                                                                                                                                                                                                                                                                                                                                                                                                                                                                                                                                                                                                                                                                                                                                                           |                                                                           |                                                                         | NT INCODE A TION                                                 |                                       | Т                                                                           |                                                                                   |  |  |
| LEGEND:                                                        | Δ - ΔΟΟΙΙΟΤΟ                                                                                                                                                                                                                                                                                                                                                                                                                                                                                                                                                                                                                                                                                                                                                                                                                                                                                                                                                                                                                                                                                                                                                                                                                                                                                                                                                                                                                                                                              | NANT FASEMEN                                                              |                                                                         |                                                                  |                                       | - (ROAD)                                                                    |                                                                                   |  |  |
|                                                                |                                                                                                                                                                                                                                                                                                                                                                                                                                                                                                                                                                                                                                                                                                                                                                                                                                                                                                                                                                                                                                                                                                                                                                                                                                                                                                                                                                                                                                                                                           |                                                                           |                                                                         |                                                                  |                                       |                                                                             | STAGING:<br>THIS IS NOT A STAGED                                                  |  |  |
| EASEMENT<br>REFERENCE                                          |                                                                                                                                                                                                                                                                                                                                                                                                                                                                                                                                                                                                                                                                                                                                                                                                                                                                                                                                                                                                                                                                                                                                                                                                                                                                                                                                                                                                                                                                                           | . ,                                                                       | WIDTH                                                                   | ORIGIN                                                           | LAND BENEFITED /IN                    | FAVOUR OF                                                                   | SUBDIVISION. PLANNING PERMIT                                                      |  |  |
| E-1                                                            | & SUPPLY OF<br>THROUGH SO<br>LIMITED                                                                                                                                                                                                                                                                                                                                                                                                                                                                                                                                                                                                                                                                                                                                                                                                                                                                                                                                                                                                                                                                                                                                                                                                                                                                                                                                                                                                                                                      | ELECTRICITY<br>DLAR PANELS)<br>IN DEPTH.                                  | ,                                                                       | THIS PLAN                                                        | LOT 2201 ON THIS                      | S PLAN.                                                                     | No. 16/0564  SURVEY: THIS PLAN IS BASED ON SURVEY                                 |  |  |
| E-2                                                            | ELECTRICITY (<br>& SUPPLY OF<br>THROUGH SO<br>LIMITED                                                                                                                                                                                                                                                                                                                                                                                                                                                                                                                                                                                                                                                                                                                                                                                                                                                                                                                                                                                                                                                                                                                                                                                                                                                                                                                                                                                                                                     | (MAINTENANCE<br>FELECTRICITY<br>DLAR PANELS)<br>IN DEPTH.                 | SEE DIAG.                                                               | THIS PLAN                                                        | LOT 2209 ON THIS                      | THIS SURVEY HAS BEEN                                                        |                                                                                   |  |  |
| REF:                                                           |                                                                                                                                                                                                                                                                                                                                                                                                                                                                                                                                                                                                                                                                                                                                                                                                                                                                                                                                                                                                                                                                                                                                                                                                                                                                                                                                                                                                                                                                                           |                                                                           |                                                                         |                                                                  | I                                     | ORIGINAL SHEET<br>SIZE A3                                                   | SHEET 1 OF 8 SHEETS                                                               |  |  |
| RE                                                             | WINSHIP: CTION: OWN ALLOTMENT: 63 (PART) OWN PORTION: LE REFERENCES: VOL.11955 FOL.061  ST PLAN REFERENCE: PS 747684Y LOT G STAL ADDRESS: 22-36 MARINE DRIVE ime of subdivision) TORQUAY 3228  A CO-ORDINATES: E 266 175 ZONE: 55 pproximate centre of N 5 756 310 GDA 94  TORQUAY 3228  A CO-ORDINATES: E 266 175 ZONE: 55 pproximate centre of N 5 756 310 GDA 94  WESTING OF ROADS OR RESERVES IDENTIFIER COUNCIL / BODY / PERSON NIL NIL  MMON PROPERTY No.1 IS ALL THE LAND IN THE PLAN EXCEPT LO UNDARIES SHOWN BY THICK CONTINUOUS LINES ARE DEFINED BY ACTION OF BOUNDARIES DEFINED BY BUILDINGS: UNDARIES MARKED "M" - MEDIAN OF WALLS, FLOORS AND CEILING OTHER BOUNDARIES - EXTERNAL FACE OF WALLS, SUCH THAT OF THE STRUCTURE OF THE BUILDING IS CONTAINED WITHIN RELEVANT LOT.  ILDING ELEMENTS (NON-BOUNDARY) ARE SHOWN THUS SEMENT BOUNDARIES SHOWN BY A BROKEN HATCHED LINE E DEFINED BY THE EXTERNAL FACE OF THE STRUCTURE SEMENTS ARE SHOWN THUS  EASEMENT INFOR SEMENT SARE SHOWN THUS  EASEMENT INFOR  GEND: A - APPURTENANT EASEMENT E - ENCUMBERING EA  SECTION 12(2) OF THE SUBDIVISION ACT 1988 APPL  EMENT PURPOSE WIDTH SEE SECTION A-A  E-2 ELECTRICITY (MAINTENANCE SEE DIAG. THIS  A SUPPLY OF ELECTRICITY THROUGH SOLAR PANELS) LIMITED IN DEPTH. SEE SECTION A-A  E-2 ELECTRICITY (MAINTENANCE SEE DIAG. THIS A SUPPLY OF ELECTRICITY THROUGH SOLAR PANELS) LIMITED IN DEPTH. SEE SECTION A-A  E-2 VERSION: DATE: 13/05/19 1337/22PS E 21437-22-PS-M-E.DGN |                                                                           | LICENSED SURVEYOR TOMAS                                                 | CHAMPION                                                         | SIZE AS                               |                                                                             |                                                                                   |  |  |

# PLAN NUMBER PS819031Y