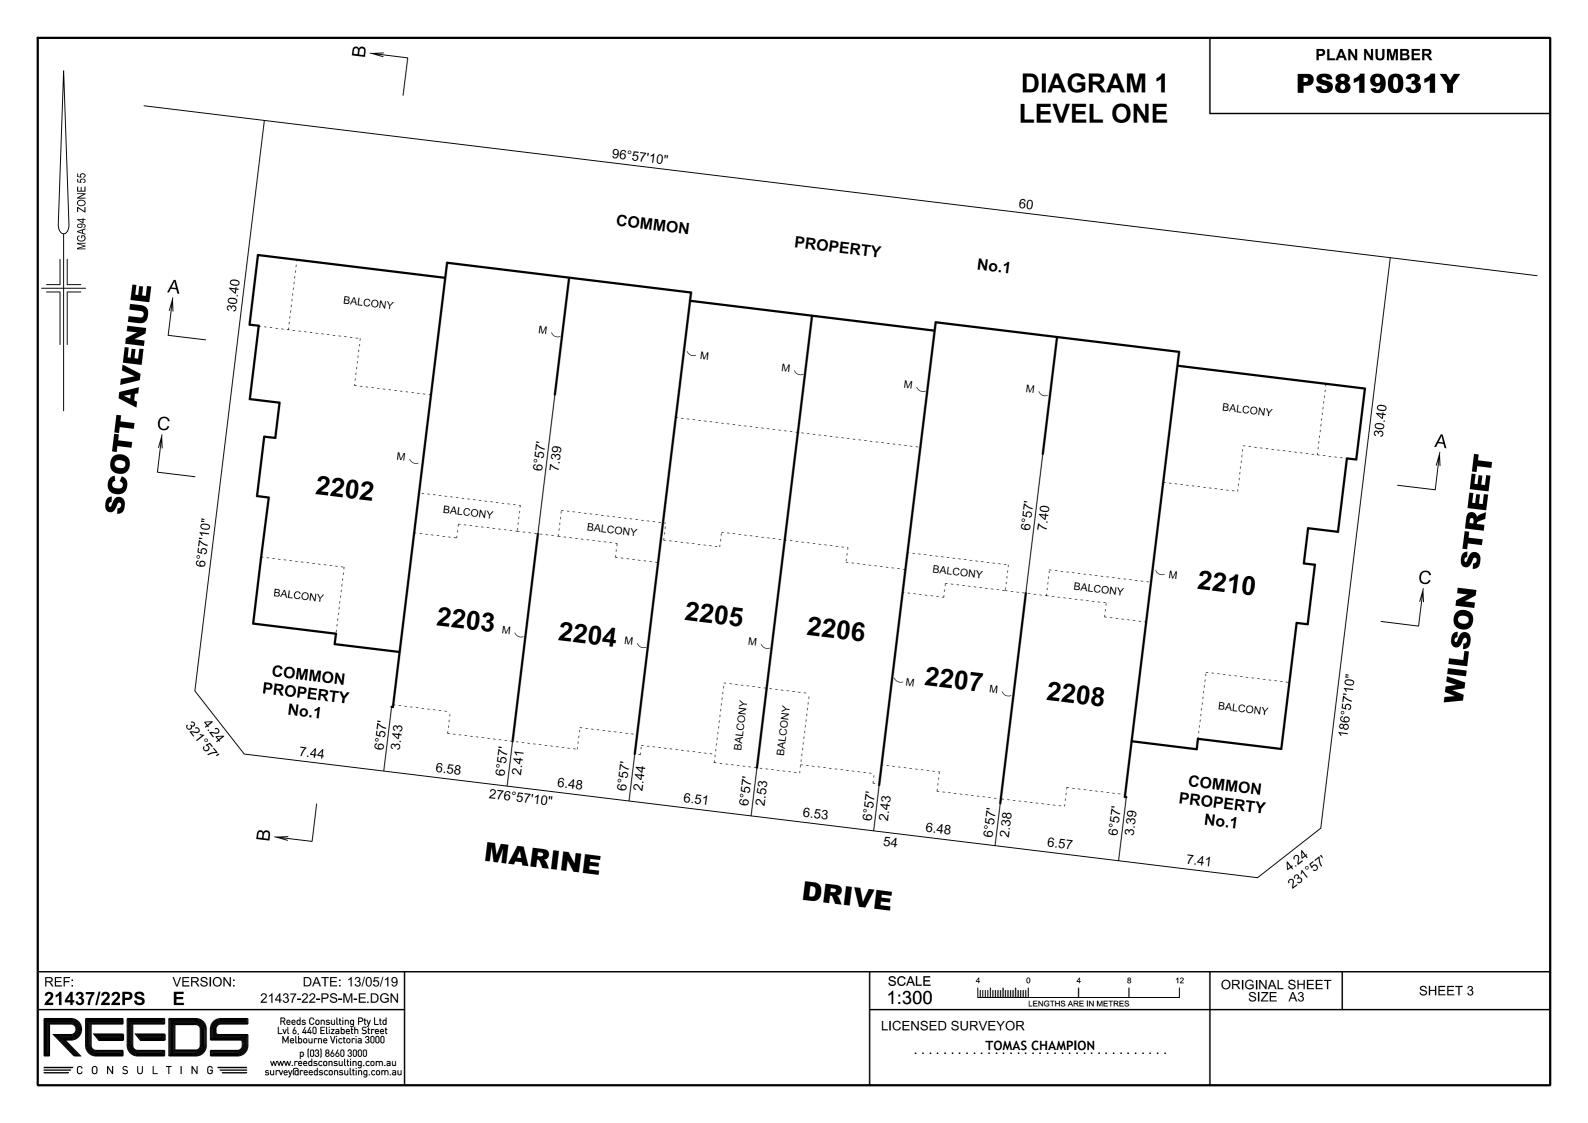

VISION ACT 1988 APPL  EMENT PURPOSE WIDTH SEE SECTION A-A  E-2 ELECTRICITY (MAINTENANCE SEE DIAG. THIS  A SUPPLY OF ELECTRICITY THROUGH SOLAR PANELS) LIMITED IN DEPTH. SEE SECTION A-A  E-2 ELECTRICITY (MAINTENANCE SEE DIAG. THIS A SUPPLY OF ELECTRICITY THROUGH SOLAR PANELS) LIMITED IN DEPTH. SEE SECTION A-A  E-2 VERSION: DATE: 13/05/19 1337/22PS E 21437-22-PS-M-E.DGN |                                                                           | LICENSED SURVEYOR TOMAS                                                 | CHAMPION                                                         | SIZE AS                               |                                                                             |                                                                                   |  |  |







# PLAN NUMBER PS819031Y

## **CROSS SECTION A-A**

NOT TO SCALE



| SCALE 2 0 2 4 6 8 ORIGINAL SET 1:200 LENGTHS ARE IN METRES SIZE AX | DATE: 13/05/19<br>21437-22-PS-M-E.DGN                                                                                                                                 | ERSION: | \<br><b>E</b> |
|--------------------------------------------------------------------|-----------------------------------------------------------------------------------------------------------------------------------------------------------------------|---------|---------------|
| LICENSED SURVEYORTOMAS CHAMPION                                    | Reeds Consulting Pty Ltd<br>Lvl 6, 440 Elizabeth Street<br>Melbourne Victoria 3000<br>p [03] 8660 3000<br>www.reedsconsulting.co