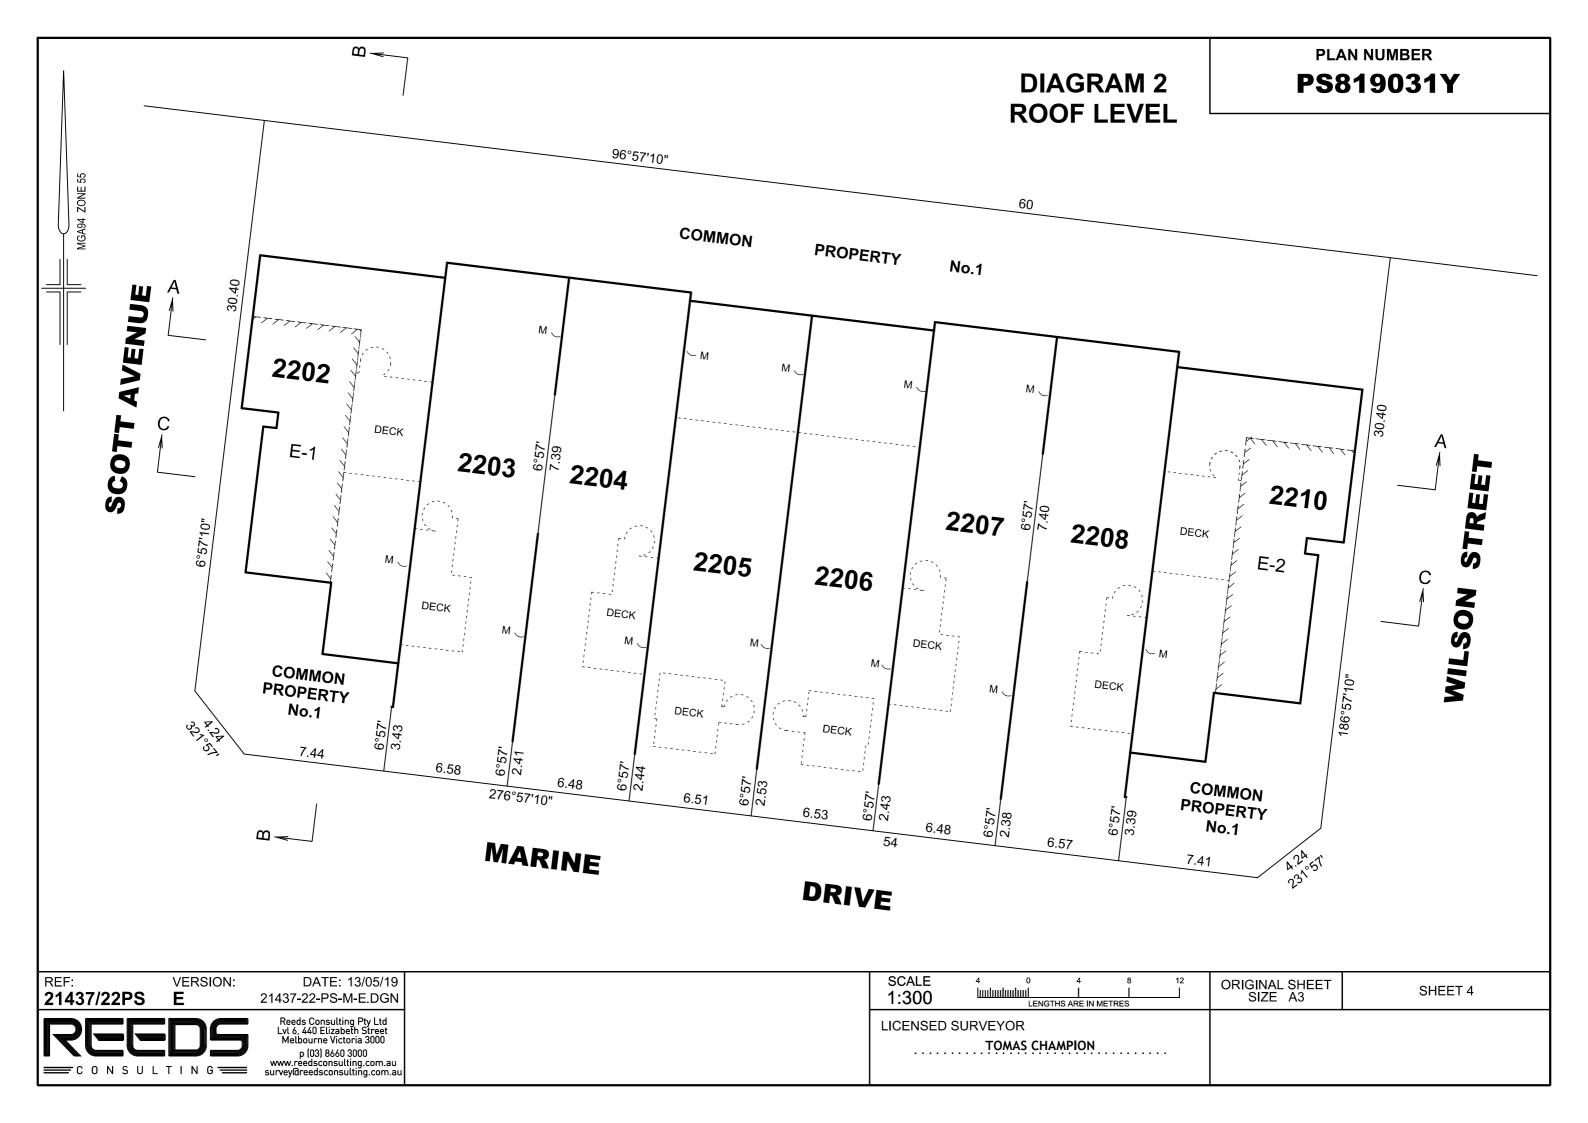

# PLAN NUMBER PS819031Y

#### CREATION OF RESTRICTION

UPON REGISTRATION OF THIS PLAN THE FOLLOWING RESTRICTION IS TO BE CREATED:

LAND TO BENEFIT: LOTS 2201 - 2210 (BOTH INCLUSIVE) ("BENEFITED LOTS")

LAND TO BE BURDENED: LOTS 2201 - 2210 (BOTH INCLUSIVE) ("BURDENED LOTS")

#### **DESCRIPTION OF RESTRICTION:**

- 1. THE REGISTERED PROPRIETOR OR PROPRIETORS OF THE BURDENED LOTS AGREE AND COVENANT THAT THEY MUST NOT:
  - (a) CONSTRUCT OR ERECT OR ALLOW TO BE CONSTRUCTED OR ERECTED ANY DWELLING OR GARAGE OR OTHER BUILDING OTHER THAN A DWELLING, GARAGE OR OTHER BUILDING CONSTRUCTED OR ERECTED IN ACCORDANCE WITH PLANS ENDORSED UNDER PLANNING PERMIT PLN 16/0564 ISSUED BY SURF COAST SHIRE COUNCIL OR ANY SUBSEQUENT PERMIT ISSUED BY THE RESPONSIBLE AUTHORITY.
  - (b) MAKE ANY SUBSEQUENT ALTERATIONS OR ADDITIONS TO THE EXTERNAL APPEARANCE OF THE DWELLING, GARAGE OR OTHER BUILDING WITHOUT THE PRIOR WRITTEN APPROVAL OF THE "DESIGN ASSESSMENT PANEL". FOR THE PURPOSE OF THIS RESTRICTION, THE DESIGN ASSESSMENT PANEL IS:
    - (i) A COMMITTEE COMPRISING THE HTPL'S ARCHITECT AND OTHER PERSONS (IF ANY) APPOINTED BY HTPL FROM TIME TO TIME TO ACT AS THE DESIGN ASSESSMENT PANEL FOR THE PURPOSES OF THIS RESTRICTION; OR
    - (ii) IF HTPL CEASES TO BE DULY REGISTERED AS A CORPORATION DURING THE CURRENCY OF THIS RESTRICTION THE PERSON OR PERSONS NOMINATED FROM TIME TO TIME BY INTRAPAC PROPERTY PTY LTD (ACN 107 291 805) TO ACT AS THE DESIGN ASSESSMENT PANEL FOR THE PURPOSES OF THIS RESTRICTION
    - (iii) IN THIS RESTRICTION, "HTPL" MEANS HUME TORQUAY PTY LTD ACN 609 789 737 OF SUITE 1, LEVEL 6, 580 ST KILDA ROAD, MELBOURNE, 3004.