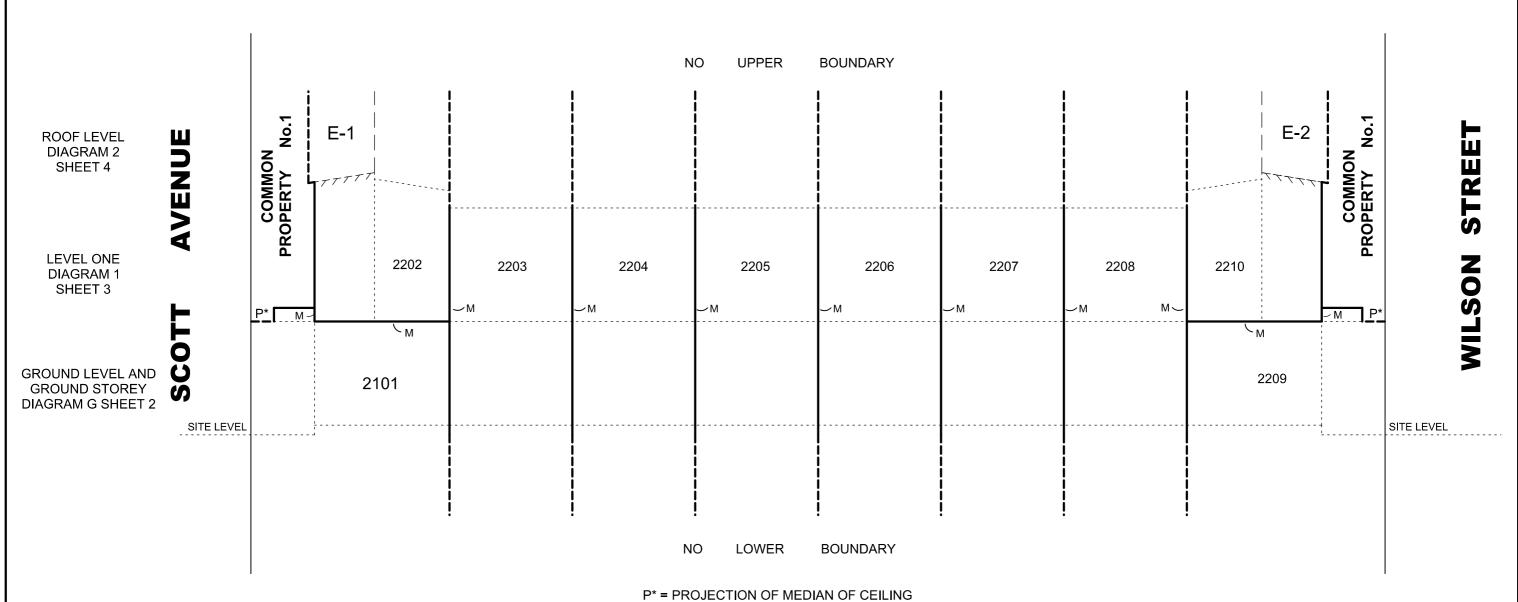

| SUBDIVIS                                                       | ION ACT 198                                                                                                                                                                                                                                                                                                                                                                                                                                                                                                                                                                                                                                                                                                                                                                                                                                                                                                                                                                                                                                                                                                                                                                                                                                                                                                                                                                                                                                                                               | 8                                                                         |                                                                         |                                                                  |                                       | PI                                                                          | LAN NUMBER                                                                        |  |  |
|----------------------------------------------------------------|-------------------------------------------------------------------------------------------------------------------------------------------------------------------------------------------------------------------------------------------------------------------------------------------------------------------------------------------------------------------------------------------------------------------------------------------------------------------------------------------------------------------------------------------------------------------------------------------------------------------------------------------------------------------------------------------------------------------------------------------------------------------------------------------------------------------------------------------------------------------------------------------------------------------------------------------------------------------------------------------------------------------------------------------------------------------------------------------------------------------------------------------------------------------------------------------------------------------------------------------------------------------------------------------------------------------------------------------------------------------------------------------------------------------------------------------------------------------------------------------|---------------------------------------------------------------------------|-------------------------------------------------------------------------|------------------------------------------------------------------|---------------------------------------|-----------------------------------------------------------------------------|-----------------------------------------------------------------------------------|--|--|
|                                                                | PLAN                                                                                                                                                                                                                                                                                                                                                                                                                                                                                                                                                                                                                                                                                                                                                                                                                                                                                                                                                                                                                                                                                                                                                                                                                                                                                                                                                                                                                                                                                      | OF SU                                                                     | BDIVI                                                                   | SION                                                             | EDITION 1                             |                                                                             | 8819031Y                                                                          |  |  |
| PARISH:<br>TOWNSHIP<br>SECTION:                                | :                                                                                                                                                                                                                                                                                                                                                                                                                                                                                                                                                                                                                                                                                                                                                                                                                                                                                                                                                                                                                                                                                                                                                                                                                                                                                                                                                                                                                                                                                         | PUEBLA                                                                    |                                                                         |                                                                  | COUNCIL NAME : SURF C                 | I<br>OAST SHIRE COUN                                                        | CIL                                                                               |  |  |
| CROWN PC                                                       | ORTION:                                                                                                                                                                                                                                                                                                                                                                                                                                                                                                                                                                                                                                                                                                                                                                                                                                                                                                                                                                                                                                                                                                                                                                                                                                                                                                                                                                                                                                                                                   | , ,                                                                       | L.061                                                                   |                                                                  |                                       |                                                                             |                                                                                   |  |  |
| POSTAL A                                                       | DDRESS:                                                                                                                                                                                                                                                                                                                                                                                                                                                                                                                                                                                                                                                                                                                                                                                                                                                                                                                                                                                                                                                                                                                                                                                                                                                                                                                                                                                                                                                                                   | 22-36 MARINE                                                              | DRIVE                                                                   |                                                                  |                                       |                                                                             |                                                                                   |  |  |
|                                                                |                                                                                                                                                                                                                                                                                                                                                                                                                                                                                                                                                                                                                                                                                                                                                                                                                                                                                                                                                                                                                                                                                                                                                                                                                                                                                                                                                                                                                                                                                           |                                                                           |                                                                         |                                                                  |                                       |                                                                             |                                                                                   |  |  |
|                                                                | VEST                                                                                                                                                                                                                                                                                                                                                                                                                                                                                                                                                                                                                                                                                                                                                                                                                                                                                                                                                                                                                                                                                                                                                                                                                                                                                                                                                                                                                                                                                      | ING OF ROADS                                                              | OR RESERVE                                                              | · S                                                              | 0114)/ 0 507475                       | DEL E 4 0 E 4                                                               | 20                                                                                |  |  |
| IDEI                                                           |                                                                                                                                                                                                                                                                                                                                                                                                                                                                                                                                                                                                                                                                                                                                                                                                                                                                                                                                                                                                                                                                                                                                                                                                                                                                                                                                                                                                                                                                                           |                                                                           |                                                                         |                                                                  | QUAY 2 ESTATE  NUMBER OF LOTS IN THIS |                                                                             | <u>2</u> 2                                                                        |  |  |
|                                                                | NIL                                                                                                                                                                                                                                                                                                                                                                                                                                                                                                                                                                                                                                                                                                                                                                                                                                                                                                                                                                                                                                                                                                                                                                                                                                                                                                                                                                                                                                                                                       |                                                                           | NIL                                                                     |                                                                  | TOTAL AREA OF LAND IN T               | HIS PLAN: 1995m²                                                            |                                                                                   |  |  |
|                                                                |                                                                                                                                                                                                                                                                                                                                                                                                                                                                                                                                                                                                                                                                                                                                                                                                                                                                                                                                                                                                                                                                                                                                                                                                                                                                                                                                                                                                                                                                                           |                                                                           |                                                                         |                                                                  | DEPTH LIMITATION: DOE                 | S NOT APPLY                                                                 |                                                                                   |  |  |
|                                                                | •                                                                                                                                                                                                                                                                                                                                                                                                                                                                                                                                                                                                                                                                                                                                                                                                                                                                                                                                                                                                                                                                                                                                                                                                                                                                                                                                                                                                                                                                                         |                                                                           |                                                                         | NOTA                                                             | TIONS                                 |                                                                             |                                                                                   |  |  |
| BOUNDARIE LOCATION O BOUNDARIE ALL OTHER ALL OF THE THE RELEVA | S SHOWN BY THE STANDARIES OF BOUNDARIES - NOT BOUNDARIES - NOT LOT.                                                                                                                                                                                                                                                                                                                                                                                                                                                                                                                                                                                                                                                                                                                                                                                                                                                                                                                                                                                                                                                                                                                                                                                                                                                                                                                                                                                                                       | HICK CONTINUOUS DEFINED BY BU - MEDIAN OF WA EXTERNAL FACE THE BUILDING I | JS LINES ARE ILDINGS: LLS, FLOORS OF WALLS, SI IS CONTAINED E SHOWN THE | DEFINED BY BUILDINGS.  AND CEILINGS.  JCH THAT WITHIN  JS D LINE |                                       | CORPORATION(S) IN<br>FLEMENT AND LIABI<br>S CORPORATION RU<br>PLAN:<br>NS - | NCLUDING; PURPOSE,<br>LITY, SEE OWNERS CORPORATION<br>ILES AND OWNERS CORPORATION |  |  |
| EASEMENT                                                       | S ARE SHOWN <sup>-</sup>                                                                                                                                                                                                                                                                                                                                                                                                                                                                                                                                                                                                                                                                                                                                                                                                                                                                                                                                                                                                                                                                                                                                                                                                                                                                                                                                                                                                                                                                  | THUS — — —                                                                |                                                                         |                                                                  |                                       |                                                                             |                                                                                   |  |  |
|                                                                |                                                                                                                                                                                                                                                                                                                                                                                                                                                                                                                                                                                                                                                                                                                                                                                                                                                                                                                                                                                                                                                                                                                                                                                                                                                                                                                                                                                                                                                                                           |                                                                           |                                                                         | NT INCODE A TION                                                 |                                       | Т                                                                           |                                                                                   |  |  |
| LEGEND:                                                        | Δ - ΔΟΟΙΙΟΤΟ                                                                                                                                                                                                                                                                                                                                                                                                                                                                                                                                                                                                                                                                                                                                                                                                                                                                                                                                                                                                                                                                                                                                                                                                                                                                                                                                                                                                                                                                              | NANT FASEMEN                                                              |                                                                         |                                                                  |                                       | - (ROAD)                                                                    |                                                                                   |  |  |
|                                                                |                                                                                                                                                                                                                                                                                                                                                                                                                                                                                                                                                                                                                                                                                                                                                                                                                                                                                                                                                                                                                                                                                                                                                                                                                                                                                                                                                                                                                                                                                           |                                                                           |                                                                         |                                                                  |                                       |                                                                             | STAGING:<br>THIS IS NOT A STAGED                                                  |  |  |
| EASEMENT<br>REFERENCE                                          |                                                                                                                                                                                                                                                                                                                                                                                                                                                                                                                                                                                                                                                                                                                                                                                                                                                                                                                                                                                                                                                                                                                                                                                                                                                                                                                                                                                                                                                                                           | . ,                                                                       | WIDTH                                                                   | ORIGIN                                                           | LAND BENEFITED /IN                    | FAVOUR OF                                                                   | SUBDIVISION. PLANNING PERMIT                                                      |  |  |
| E-1                                                            | & SUPPLY OF<br>THROUGH SO<br>LIMITED                                                                                                                                                                                                                                                                                                                                                                                                                                                                                                                                                                                                                                                                                                                                                                                                                                                                                                                                                                                                                                                                                                                                                                                                                                                                                                                                                                                                                                                      | ELECTRICITY<br>DLAR PANELS)<br>IN DEPTH.                                  | ,                                                                       | THIS PLAN                                                        | LOT 2201 ON THIS                      | S PLAN.                                                                     | No. 16/0564  SURVEY: THIS PLAN IS BASED ON SURVEY                                 |  |  |
| E-2                                                            | ELECTRICITY (<br>& SUPPLY OF<br>THROUGH SO<br>LIMITED                                                                                                                                                                                                                                                                                                                                                                                                                                                                                                                                                                                                                                                                                                                                                                                                                                                                                                                                                                                                                                                                                                                                                                                                                                                                                                                                                                                                                                     | (MAINTENANCE<br>FELECTRICITY<br>DLAR PANELS)<br>IN DEPTH.                 | SEE DIAG.                                                               | THIS PLAN                                                        | LOT 2209 ON THIS                      | THIS SURVEY HAS BEEN                                                        |                                                                                   |  |  |
| REF:                                                           |                                                                                                                                                                                                                                                                                                                                                                                                                                                                                                                                                                                                                                                                                                                                                                                                                                                                                                                                                                                                                                                                                                                                                                                                                                                                                                                                                                                                                                                                                           |                                                                           |                                                                         |                                                                  | I                                     | ORIGINAL SHEET<br>SIZE A3                                                   | SHEET 1 OF 8 SHEETS                                                               |  |  |
| RE                                                             | WINSHIP: CTION: OWN ALLOTMENT: 63 (PART) OWN PORTION: LE REFERENCES: VOL.11955 FOL.061  ST PLAN REFERENCE: PS 747684Y LOT G STAL ADDRESS: 22-36 MARINE DRIVE ime of subdivision) TORQUAY 3228  A CO-ORDINATES: E 266 175 ZONE: 55 pproximate centre of N 5 756 310 GDA 94  TORQUAY 3228  A CO-ORDINATES: E 266 175 ZONE: 55 pproximate centre of N 5 756 310 GDA 94  WESTING OF ROADS OR RESERVES IDENTIFIER COUNCIL / BODY / PERSON NIL NIL  MMON PROPERTY No.1 IS ALL THE LAND IN THE PLAN EXCEPT LO UNDARIES SHOWN BY THICK CONTINUOUS LINES ARE DEFINED BY ACTION OF BOUNDARIES DEFINED BY BUILDINGS: UNDARIES MARKED "M" - MEDIAN OF WALLS, FLOORS AND CEILING OTHER BOUNDARIES - EXTERNAL FACE OF WALLS, SUCH THAT OF THE STRUCTURE OF THE BUILDING IS CONTAINED WITHIN RELEVANT LOT.  ILDING ELEMENTS (NON-BOUNDARY) ARE SHOWN THUS SEMENT BOUNDARIES SHOWN BY A BROKEN HATCHED LINE E DEFINED BY THE EXTERNAL FACE OF THE STRUCTURE SEMENTS ARE SHOWN THUS  EASEMENT INFOR SEMENT SARE SHOWN THUS  EASEMENT INFOR  GEND: A - APPURTENANT EASEMENT E - ENCUMBERING EA  SECTION 12(2) OF THE SUBDIVISION ACT 1988 APPL  EMENT PURPOSE WIDTH SEE SECTION A-A  E-2 ELECTRICITY (MAINTENANCE SEE DIAG. THIS  A SUPPLY OF ELECTRICITY THROUGH SOLAR PANELS) LIMITED IN DEPTH. SEE SECTION A-A  E-2 ELECTRICITY (MAINTENANCE SEE DIAG. THIS A SUPPLY OF ELECTRICITY THROUGH SOLAR PANELS) LIMITED IN DEPTH. SEE SECTION A-A  E-2 VERSION: DATE: 13/05/19 1337/22PS E 21437-22-PS-M-E.DGN |                                                                           | LICENSED SURVEYOR TOMAS                                                 | CHAMPION                                                         | SIZE AS                               |                                                                             |                                                                                   |  |  |