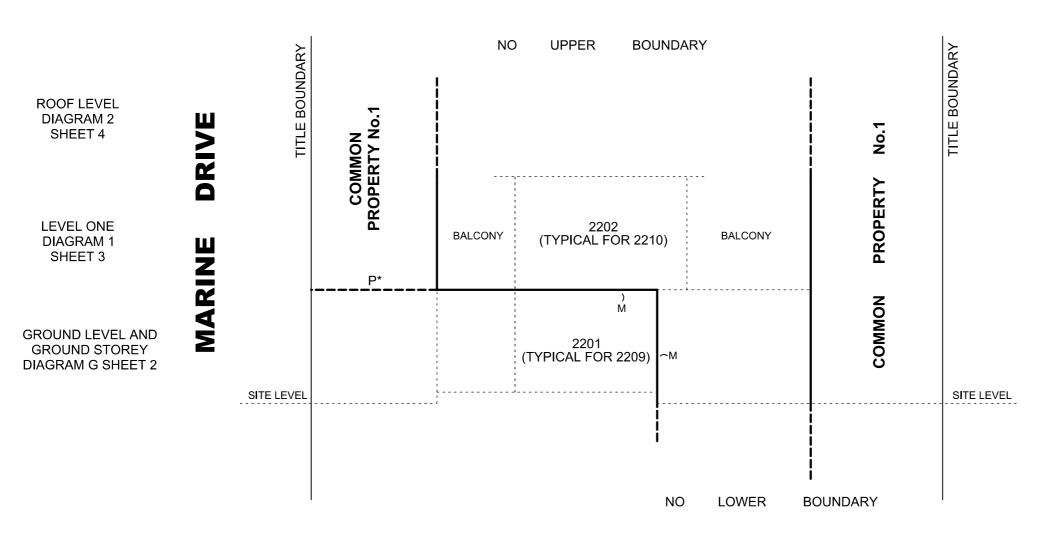

| SUBDIVIS                                                       | ION ACT 198                                                                                                                                                                                                                                                                                                                                                                                                                                                                                                                                                                                                                                                                                                                                                                                                                                                                                                                                                                                                                                                                                                                                                                                                                                                                                                                                                                                                                                                                               | 8                                                                         |                                                                         |                                                                  |                                       | PI                                                                          | LAN NUMBER                                                                        |  |  |
|----------------------------------------------------------------|-------------------------------------------------------------------------------------------------------------------------------------------------------------------------------------------------------------------------------------------------------------------------------------------------------------------------------------------------------------------------------------------------------------------------------------------------------------------------------------------------------------------------------------------------------------------------------------------------------------------------------------------------------------------------------------------------------------------------------------------------------------------------------------------------------------------------------------------------------------------------------------------------------------------------------------------------------------------------------------------------------------------------------------------------------------------------------------------------------------------------------------------------------------------------------------------------------------------------------------------------------------------------------------------------------------------------------------------------------------------------------------------------------------------------------------------------------------------------------------------|---------------------------------------------------------------------------|-------------------------------------------------------------------------|------------------------------------------------------------------|---------------------------------------|-----------------------------------------------------------------------------|-----------------------------------------------------------------------------------|--|--|
|                                                                | PLAN                                                                                                                                                                                                                                                                                                                                                                                                                                                                                                                                                                                                                                                                                                                                                                                                                                                                                                                                                                                                                                                                                                                                                                                                                                                                                                                                                                                                                                                                                      | OF SU                                                                     | BDIVI                                                                   | SION                                                             | EDITION 1                             |                                                                             | 8819031Y                                                                          |  |  |
| PARISH:<br>TOWNSHIP<br>SECTION:                                | :                                                                                                                                                                                                                                                                                                                                                                                                                                                                                                                                                                                                                                                                                                                                                                                                                                                                                                                                                                                                                                                                                                                                                                                                                                                                                                                                                                                                                                                                                         | PUEBLA                                                                    |                                                                         |                                                                  | COUNCIL NAME : SURF C                 | I<br>OAST SHIRE COUN                                                        | CIL                                                                               |  |  |
| CROWN PC                                                       | ORTION:                                                                                                                                                                                                                                                                                                                                                                                                                                                                                                                                                                                                                                                                                                                                                                                                                                                                                                                                                                                                                                                                                                                                                                                                                                                                                                                                                                                                                                                                                   | , ,                                                                       | L.061                                                                   |                                                                  |                                       |                                                                             |                                                                                   |  |  |
| POSTAL A                                                       | DDRESS:                                                                                                                                                                                                                                                                                                                                                                                                                                                                                                                                                                                                                                                                                                                                                                                                                                                                                                                                                                                                                                                                                                                                                                                                                                                                                                                                                                                                                                                                                   | 22-36 MARINE                                                              | DRIVE                                                                   |                                                                  |                                       |                                                                             |                                                                                   |  |  |
|                                                                |                                                                                                                                                                                                                                                                                                                                                                                                                                                                                                                                                                                                                                                                                                                                                                                                                                                                                                                                                                                                                                                                                                                                                                                                                                                                                                                                                                                                                                                                                           |                                                                           |                                                                         |                                                                  |                                       |                                                                             |                                                                                   |  |  |
|                                                                | VEST                                                                                                                                                                                                                                                                                                                                                                                                                                                                                                                                                                                                                                                                                                                                                                                                                                                                                                                                                                                                                                                                                                                                                                                                                                                                                                                                                                                                                                                                                      | ING OF ROADS                                                              | OR RESERVE                                                              | · S                                                              | 0114)/ 0 507475                       | DEL E 4 0 E 4                                                               | 20                                                                                |  |  |
| IDEI                                                           |                                                                                                                                                                                                                                                                                                                                                                                                                                                                                                                                                                                                                                                                                                                                                                                                                                                                                                                                                                                                                                                                                                                                                                                                                                                                                                                                                                                                                                                                                           |                                                                           |                                                                         |                                                                  | QUAY 2 ESTATE  NUMBER OF LOTS IN THIS |                                                                             | <u>2</u> 2                                                                        |  |  |
|                                                                | NIL                                                                                                                                                                                                                                                                                                                                                                                                                                                                                                                                                                                                                                                                                                                                                                                                                                                                                                                                                                                                                                                                                                                                                                                                                                                                                                                                                                                                                                                                                       |                                                                           | NIL                                                                     |                                                                  | TOTAL AREA OF LAND IN T               | HIS PLAN: 1995m²                                                            |                                                                                   |  |  |
|                                                                |                                                                                                                                                                                                                                                                                                                                                                                                                                                                                                                                                                                                                                                                                                                                                                                                                                                                                                                                                                                                                                                                                                                                                                                                                                                                                                                                                                                                                                                                                           |                                                                           |                                                                         |                                                                  | DEPTH LIMITATION: DOE                 | S NOT APPLY                                                                 |                                                                                   |  |  |
|                                                                | •                                                                                                                                                                                                                                                                                                                                                                                                                                                                                                                                                                                                                                                                                                                                                                                                                                                                                                                                                                                                                                                                                                                                                                                                                                                                                                                                                                                                                                                                                         |                                                                           |                                                                         | NOTA                                                             | TIONS                                 |                                                                             |                                                                                   |  |  |
| BOUNDARIE LOCATION O BOUNDARIE ALL OTHER ALL OF THE THE RELEVA | S SHOWN BY THE STANDARIES OF BOUNDARIES - NOT BOUNDARIES - NOT LOT.                                                                                                                                                                                                                                                                                                                                                                                                                                                                                                                                                                                                                                                                                                                                                                                                                                                                                                                                                                                                                                                                                                                                                                                                                                                                                                                                                                                                                       | HICK CONTINUOUS DEFINED BY BU - MEDIAN OF WA EXTERNAL FACE THE BUILDING I | JS LINES ARE ILDINGS: LLS, FLOORS OF WALLS, SI IS CONTAINED E SHOWN THE | DEFINED BY BUILDINGS.  AND CEILINGS.  JCH THAT WITHIN  JS D LINE |                                       | CORPORATION(S) IN<br>FLEMENT AND LIABI<br>S CORPORATION RU<br>PLAN:<br>NS - | NCLUDING; PURPOSE,<br>LITY, SEE OWNERS CORPORATION<br>ILES AND OWNERS CORPORATION |  |  |
| EASEMENT                                                       | S ARE SHOWN <sup>-</sup>                                                                                                                                                                                                                                                                                                                                                                                                                                                                                                                                                                                                                                                                                                                                                                                                                                                                                                                                                                                                                                                                                                                                                                                                                                                                                                                                                                                                                                                                  | THUS — — —                                                                |                                                                         |                                                                  |                                       |                                                                             |                                                                                   |  |  |
|                                                                |                                                                                                                                                                                                                                                                                                                                                                                                                                                                                                                                                                                                                                                                                                                                                                                                                                                                                                                                                                                                                                                                                                                                                                                                                                                                                                                                                                                                                                                                                           |                                                                           |                                                                         | NT INCODE A TION                                                 |                                       | Т                                                                           |                                                                                   |  |  |
| LEGEND:                                                        | Δ - ΔΟΟΙΙΟΤΟ                                                                                                                                                                                                                                                                                                                                                                                                                                                                                                                                                                                                                                                                                                                                                                                                                                                                                                                                                                                                                                                                                                                                                                                                                                                                                                                                                                                                                                                                              | NANT FASEMEN                                                              |                                                                         |                                                                  |                                       | - (ROAD)                                                                    |                                                                                   |  |  |
|                                                                |                                                                                                                                                                                                                                                                                                                                                                                                                                                                                                                                                                                                                                                                                                                                                                                                                                                                                                                                                                                                                                                                                                                                                                                                                                                                                                                                                                                                                                                                                           |                                                                           |                                                                         |                                                                  |                                       |                                                                             | STAGING:<br>THIS IS NOT A STAGED                                                  |  |  |
| EASEMENT<br>REFERENCE                                          |                                                                                                                                                                                                                                                                                                                                                                                                                                                                                                                                                                                                                                                                                                                                                                                                                                                                                                                                                                                                                                                                                                                                                                                                                                                                                                                                                                                                                                                                                           | . ,                                                                       | WIDTH                                                                   | ORIGIN                                                           | LAND BENEFITED /IN                    | FAVOUR OF                                                                   | SUBDIVISION. PLANNING PERMIT                                                      |  |  |
| E-1                                                            | & SUPPLY OF<br>THROUGH SO<br>LIMITED                                                                                                                                                                                                                                                                                                                                                                                                                                                                                                                                                                                                                                                                                                                                                                                                                                                                                                                                                                                                                                                                                                                                                                                                                                                                                                                                                                                                                                                      | ELECTRICITY<br>DLAR PANELS)<br>IN DEPTH.                                  | ,                                                                       | THIS PLAN                                                        | LOT 2201 ON THIS                      | S PLAN.                                                                     | No. 16/0564  SURVEY: THIS PLAN IS BASED ON SURVEY                                 |  |  |
| E-2                                                            | ELECTRICITY (<br>& SUPPLY OF<br>THROUGH SO<br>LIMITED                                                                                                                                                                                                                                                                                                                                                                                                                                                                                                                                                                                                                                                                                                                                                                                                                                                                                                                                                                                                                                                                                                                                                                                                                                                                                                                                                                                                                                     | (MAINTENANCE<br>FELECTRICITY<br>DLAR PANELS)<br>IN DEPTH.                 | SEE DIAG.                                                               | THIS PLAN                                                        | LOT 2209 ON THIS                      | THIS SURVEY HAS BEEN                                                        |                                                                                   |  |  |
| REF:                                                           |                                                                                                                                                                                                                                                                                                                                                                                                                                                                                                                                                                                                                                                                                                                                                                                                                                                                                                                                                                                                                                                                                                                                                                                                                                                                                                                                                                                                                                                                                           |                                                                           |                                                                         |                                                                  | I                                     | ORIGINAL SHEET<br>SIZE A3                                                   | SHEET 1 OF 8 SHEETS                                                               |  |  |
| RE                                                             | WINSHIP: CTION: OWN ALLOTMENT: 63 (PART) OWN PORTION: LE REFERENCES: VOL.11955 FOL.061  ST PLAN REFERENCE: PS 747684Y LOT G STAL ADDRESS: 22-36 MARINE DRIVE ime of subdivision) TORQUAY 3228  A CO-ORDINATES: E 266 175 ZONE: 55 pproximate centre of N 5 756 310 GDA 94  TORQUAY 3228  A CO-ORDINATES: E 266 175 ZONE: 55 pproximate centre of N 5 756 310 GDA 94  WESTING OF ROADS OR RESERVES IDENTIFIER COUNCIL / BODY / PERSON NIL NIL  MMON PROPERTY No.1 IS ALL THE LAND IN THE PLAN EXCEPT LO UNDARIES SHOWN BY THICK CONTINUOUS LINES ARE DEFINED BY ACTION OF BOUNDARIES DEFINED BY BUILDINGS: UNDARIES MARKED "M" - MEDIAN OF WALLS, FLOORS AND CEILING OTHER BOUNDARIES - EXTERNAL FACE OF WALLS, SUCH THAT OF THE STRUCTURE OF THE BUILDING IS CONTAINED WITHIN RELEVANT LOT.  ILDING ELEMENTS (NON-BOUNDARY) ARE SHOWN THUS SEMENT BOUNDARIES SHOWN BY A BROKEN HATCHED LINE E DEFINED BY THE EXTERNAL FACE OF THE STRUCTURE SEMENTS ARE SHOWN THUS  EASEMENT INFOR SEMENT SARE SHOWN THUS  EASEMENT INFOR  GEND: A - APPURTENANT EASEMENT E - ENCUMBERING EA  SECTION 12(2) OF THE SUBDIVISION ACT 1988 APPL  EMENT PURPOSE WIDTH SEE SECTION A-A  E-2 ELECTRICITY (MAINTENANCE SEE DIAG. THIS  A SUPPLY OF ELECTRICITY THROUGH SOLAR PANELS) LIMITED IN DEPTH. SEE SECTION A-A  E-2 ELECTRICITY (MAINTENANCE SEE DIAG. THIS A SUPPLY OF ELECTRICITY THROUGH SOLAR PANELS) LIMITED IN DEPTH. SEE SECTION A-A  E-2 VERSION: DATE: 13/05/19 1337/22PS E 21437-22-PS-M-E.DGN |                                                                           | LICENSED SURVEYOR TOMAS                                                 | CHAMPION                                                         | SIZE AS                               |                                                                             |                                                                                   |  |  |