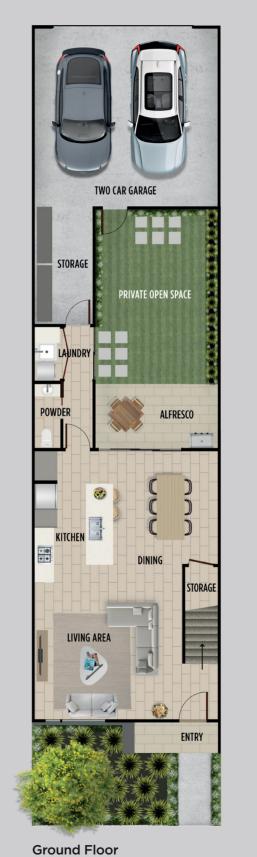

Downstairs the kitchen and indoor dining areas open up to an alfresco dining terrace and private courtyard.

The second level features three air conditioned bedrooms and a study - with the remarkable master suite having its own private balcony that leads to a spacious roof deck on the third floor.

## The Lonsdale Floorplan

| Area         | Sq metres         | Squares |
|--------------|-------------------|---------|
| Ground Floor | 69m²              | 7.42 sq |
| First Floor  | 66m²              | 7.10 sq |
| Garage       | 49m²              | 5.27 sq |
| Porch        | 3m <sup>2</sup>   | 0.32 sq |
| Alfresco     | 7m²               | 0.75 sq |
| Balcony      | 7m²               | 0.75 sq |
| Roof Deck    | 19m²              | 2.04 sq |
| Total        | 220m <sup>2</sup> | 23.65 s |
|              |                   |         |
|              |                   |         |