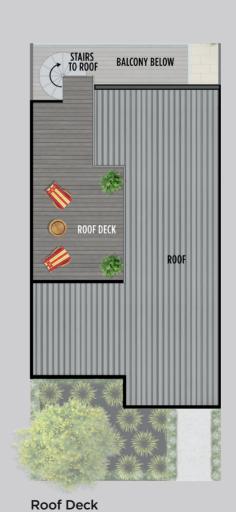

Downstairs the kitchen and indoor dining areas open up to an alfresco dining terrace and private courtyard.

The second level features three air conditioned bedrooms and a study - with the remarkable master suite having its own private balcony that leads to a spacious roof deck on the third floor.

## The Lonsdale Floorplan

| Area         | Sq metres         | Squares |
|--------------|-------------------|---------|
| Ground Floor | 69m²              | 7.42 sq |
| First Floor  | 66m²              | 7.10 sq |
| Garage       | 49m²              | 5.27 sq |
| Porch        | 3m <sup>2</sup>   | 0.32 sq |
| Alfresco     | 7m²               | 0.75 sq |
| Balcony      | 7m²               | 0.75 sq |
| Roof Deck    | 19m²              | 2.04 sq |
| Total        | 220m <sup>2</sup> | 23.65 s |
|              |                   |         |
|              |                   |         |