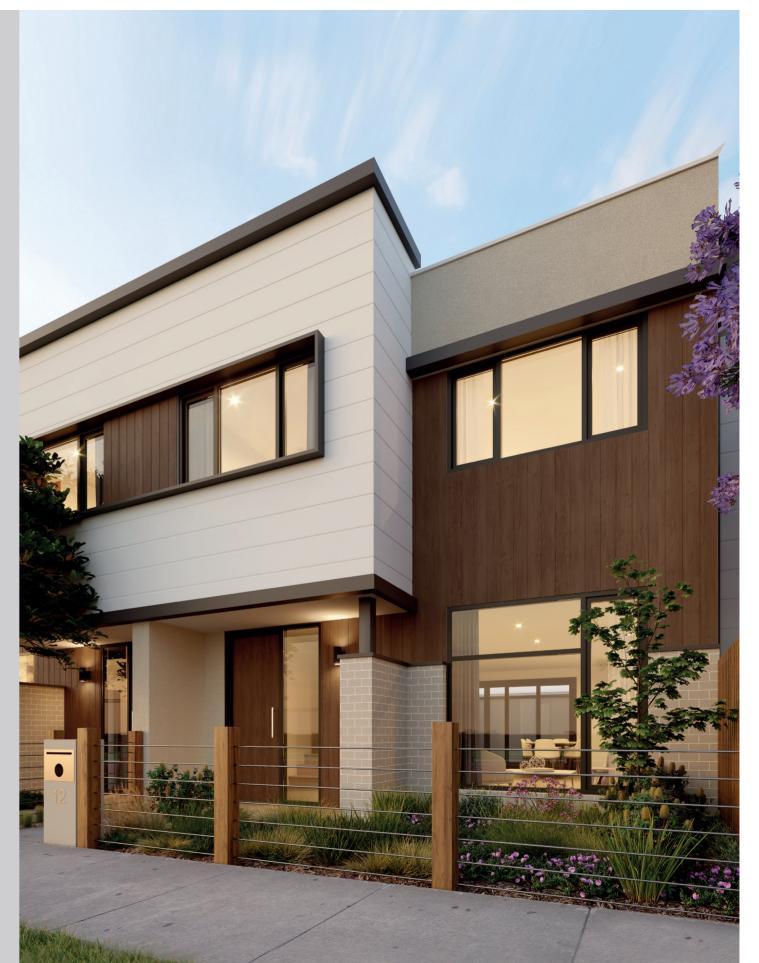

## Built to last

The Lonsdale has been custom designed by Avant Townhomes for QUAY2 at Torquay.

The colours and materials of The Lonsdale have been carefully selected to suit the coastal location and climate.

Durable, low maintenance materials that will weather well with age. And marine grade stainless steel for the roof deck stairs and handrail - to endure a lifetime of sun, sea, salt and rain.