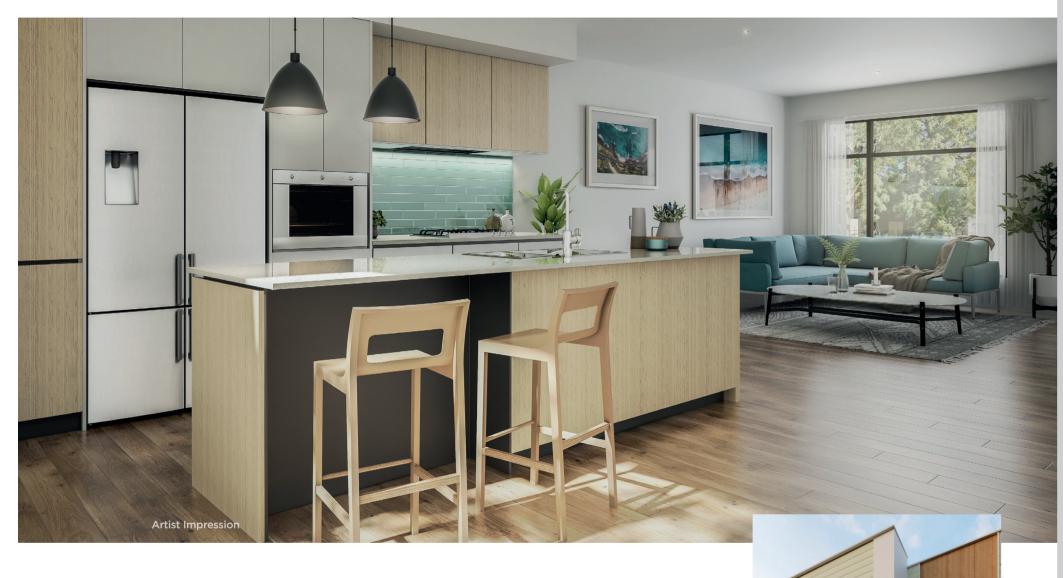

## Built to last

The Lonsdale has been custom designed by Avant Townhomes for QUAY2 at Torquay.

The colours and materials of The Lonsdale have been carefully selected to suit the coastal location and climate.

# Designed for Torquay

The Lonsdale is the ultimate coastal townhome. Two levels of luxury provide separate zones for cooking, entertaining, working and relaxing - with cleverly integrated indoor and outdoor areas.

Downstairs the kitchen and indoor dining areas open up to an alfresco dining terrace and private courtyard.

The second level features three air conditioned bedrooms and a study - with the remarkable master suite having its own private balcony that leads to a spacious roof deck on the third floor.