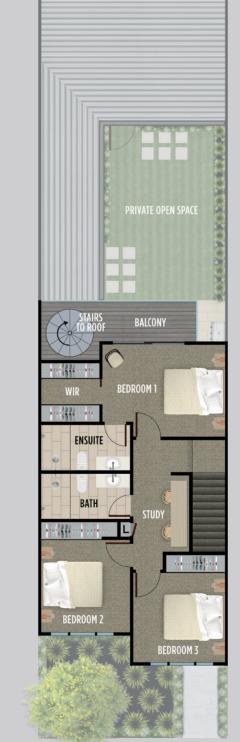

Downstairs the kitchen and indoor dining areas open up to an alfresco dining terrace and private courtyard.

The second level features three air conditioned bedrooms and a study - with the remarkable master suite having its own private balcony that leads to a spacious roof deck on the third floor.

## The Lonsdale Floorplan

| Area         | Sq metres         | Squares |
|--------------|-------------------|---------|
| Ground Floor | 69m²              | 7.42 sq |
| First Floor  | 66m²              | 7.10 sq |
| Garage       | 49m²              | 5.27 sq |
| Porch        | 3m <sup>2</sup>   | 0.32 sq |
| Alfresco     | 7m²               | 0.75 sq |
| Balcony      | 7m²               | 0.75 sq |
| Roof Deck    | 19m²              | 2.04 sq |
| Total        | 220m <sup>2</sup> | 23.65 s |
|              |                   |         |
|              |                   |         |

First Floor

INTRA0245\_Avant\_Townhomes\_6pp\_270x810\_LONSDALE\_FA3.indd 2