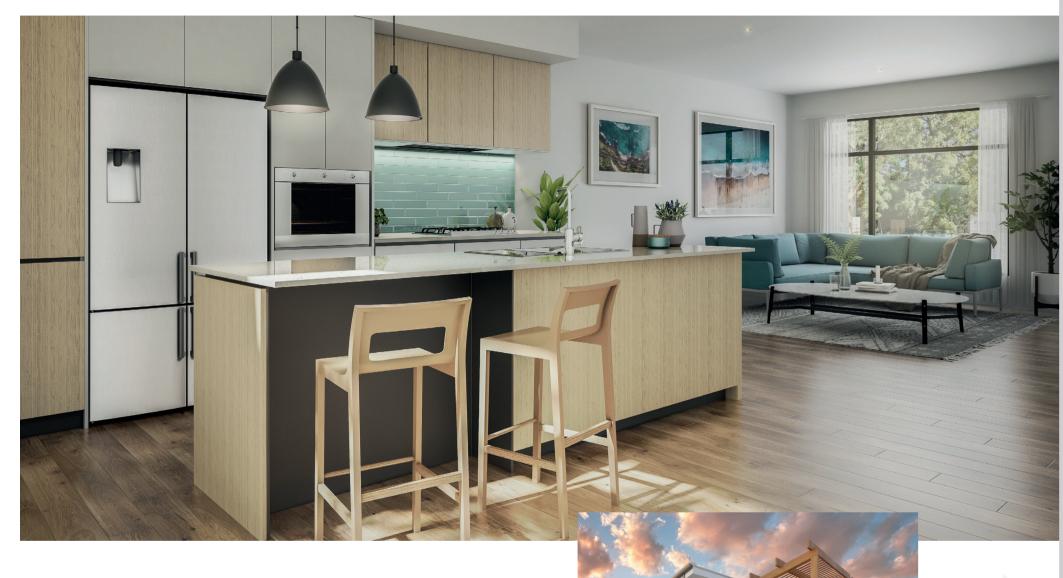

# Ingenious design

The Bellarine is a strikingly designed, elevated townhome, created by Avant Townhomes for QUAY2 at Torquay.

A superbly appointed, elegant central kitchen connects living and dining areas at opposite ends of the main floor.