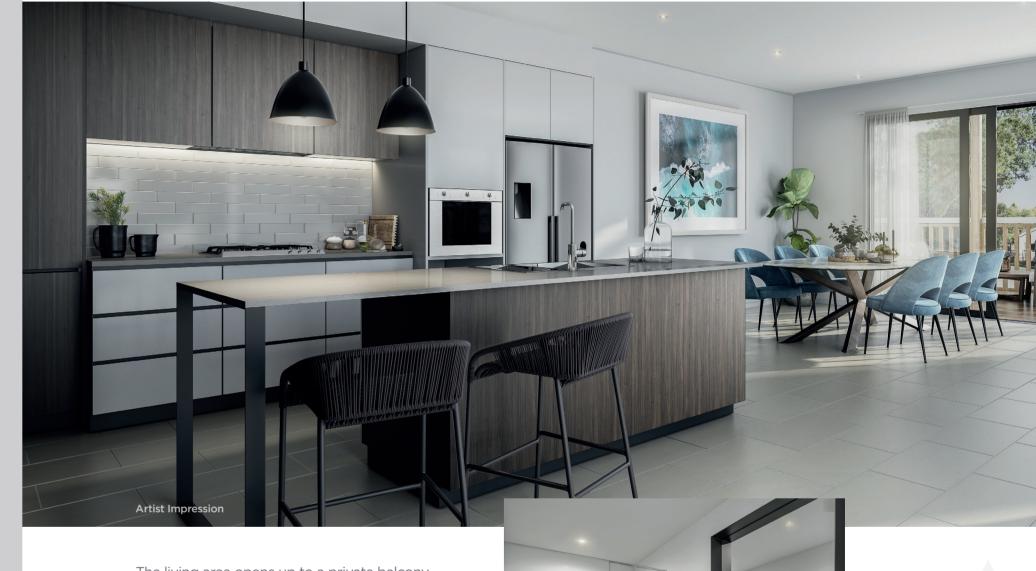

# Ingenious design

The Bellarine is a strikingly designed, elevated townhome, created by Avant Townhomes for QUAY2 at Torquay.

A superbly appointed, elegant central kitchen connects living and dining areas at opposite ends of the main floor.

First Floor

The living area opens up to a private balcony, while the dining area integrates with a large outdoor entertaining balcony.

With separate zones for living, relaxing and entertaining, all filled with light from three sides, it's an extraordinary, luxury coastal home with low maintenance needs and enhanced security from its elevated siting.

Artist Impressions are used throughout the brochure.

INTRA0245\_Avant\_Townhomes\_6pp\_270x810\_BELLARINE\_NO\_DECK\_FA5.indd 2