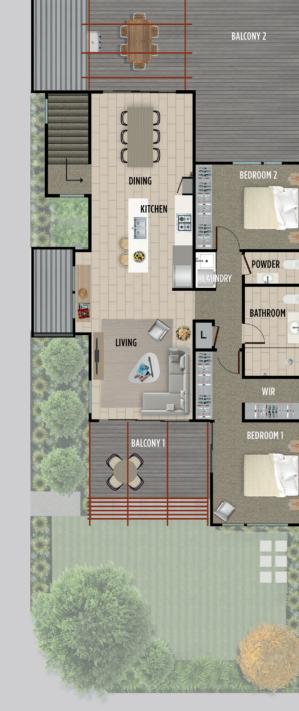

# The Bellarine Floorplan

Ground Floor Entry and Parking

| Area    |         | Sq metres         | Squares  |
|---------|---------|-------------------|----------|
| Groun   | d Floor | 13m <sup>2</sup>  | 1.40 sq  |
| First F | loor    | 106m <sup>2</sup> | 11.40 sq |
| Garag   | е       | 25m²              | 2.69 sq  |
| Porch   |         | 3m <sup>2</sup>   | 0.32 sq  |
| Balcor  | ny 1    | 12m <sup>2</sup>  | 1.29 sq  |
| Balcor  | ny 2    | 27m²              | 2.90 sq  |
| Total   |         | 186m <sup>2</sup> | 20.00 s  |

First Floor

The living area opens up to a private balcony, while the dining area integrates with a large outdoor entertaining balcony.

With separate zones for living, relaxing and entertaining, all filled with light from three sides, it's an extraordinary, luxury coastal home with low maintenance needs and enhanced security from its elevated siting.