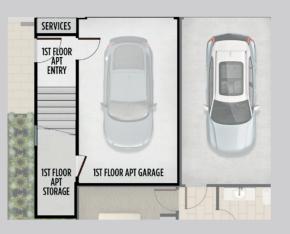

# The Bellarine Floorplan

Ground Floor Entry and Parking

| Area    |         | Sq metres         | Squares  |
|---------|---------|-------------------|----------|
| Groun   | d Floor | 13m <sup>2</sup>  | 1.40 sq  |
| First F | loor    | 106m <sup>2</sup> | 11.40 sq |
| Garag   | е       | 25m²              | 2.69 sq  |
| Porch   |         | 3m <sup>2</sup>   | 0.32 sq  |
| Balcor  | ny 1    | 12m <sup>2</sup>  | 1.29 sq  |
| Balcor  | ny 2    | 27m²              | 2.90 sq  |
| Total   |         | 186m <sup>2</sup> | 20.00 s  |